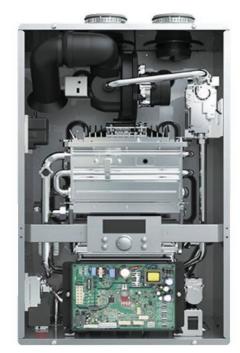

- 180,000 & 199,000 BTU Configurations
- Natural and Liquid Propane Gas
- Field Convertible
- Dual Stainless Steel Heat Exchangers
- Intuitive LED Control Panel and Display
- 2" Venting up to 50 Feet
- 3" Venting up to 100 Feet
- Direct Electronic Ignition System
- Flow Rates up to 11.0 GPM

Scan the QR code to view our Tankless Condensing Water Heater video for complete information!

**ENERGY STAR** 

Up to 96% Efficiency

2" or 3" Venting Compatible

Stainless Steel Heat Exchangers

Field Convertible NG or LP